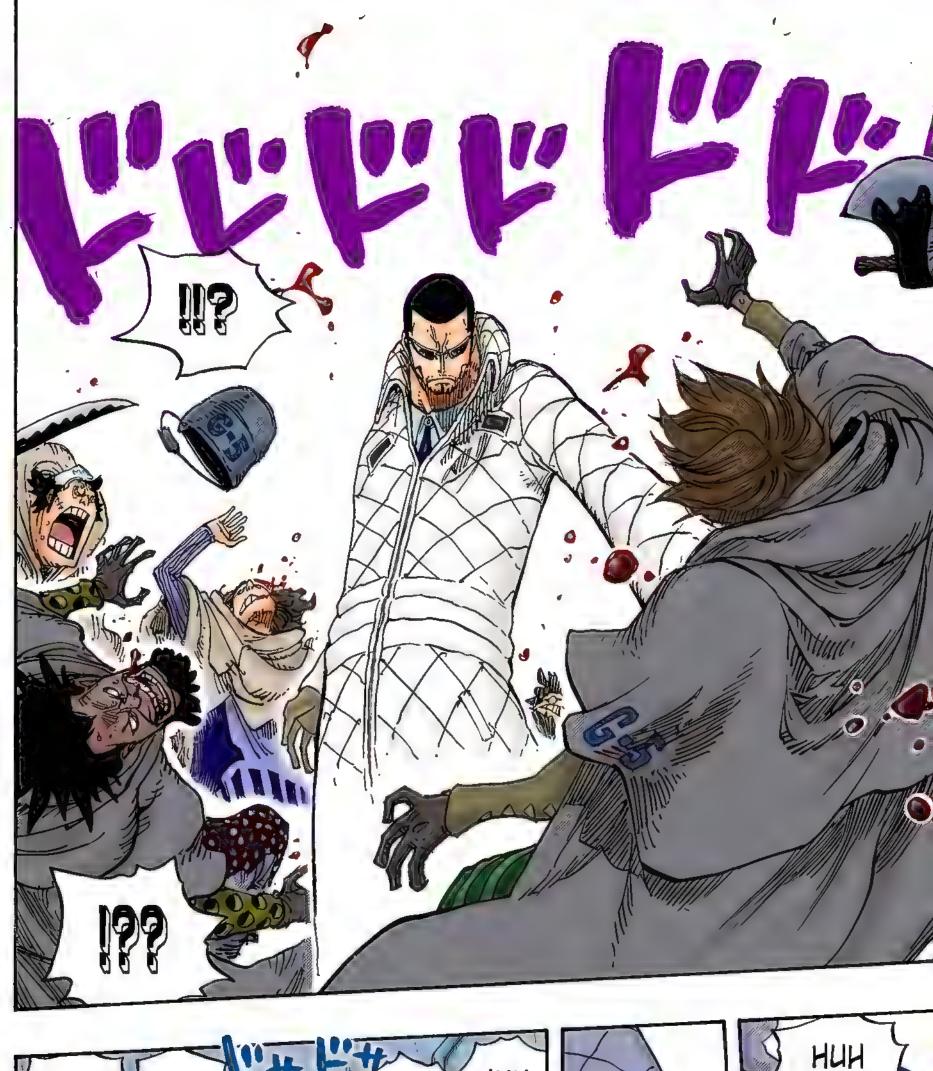

#### V.A:Vergo ヴェルゴ中将

ドフラミンゴの一味で、子供選誘拐事件 に荷担。海軍に身を置き、裏で暗躍する。

がベルグー ファヴァ ちちが 【海軍「G一5」 基地長】

# Chapter 680: G-5 COMMANDER VERGO THE BAMBOO DEMON

CARIBOU'S NEW WORLD KEE HEE HEE, VOL. 6: "ACROSS THE SEA AT FISH-MAN SPEED!!"

Q: In Chapter 656, Zolo has a really cool scene killing a dragon with Death Lion Song, and I noticed that it bears a strong resemblance to the scene of Ryuma the samurai beating a dragon in the pre-One Piece short manga "Monsters" that appears in your short story collection, Wanted! Did that scene hold a lot of meaning for you, Mr. Oda?